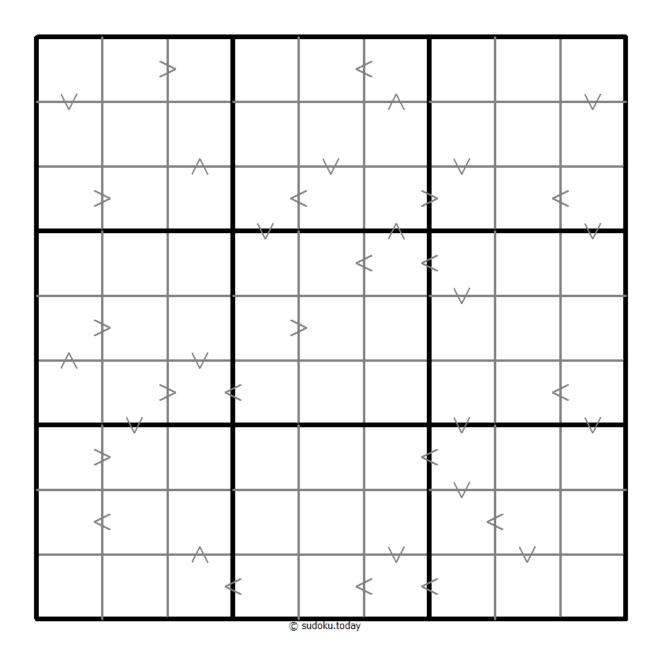

## **Greater Than Kropki Sudoku**

Place a digit from 1 to 9 into each of the empty squares so that each digit appears exactly once in each of the rows, columns and the nine outlined 3x3 regions.

In all cases where two digits have a consecutive value or one digit is two times as big as the other digit (or both), a greater than sign is placed. Digits have to be placed in accordance with the sign.