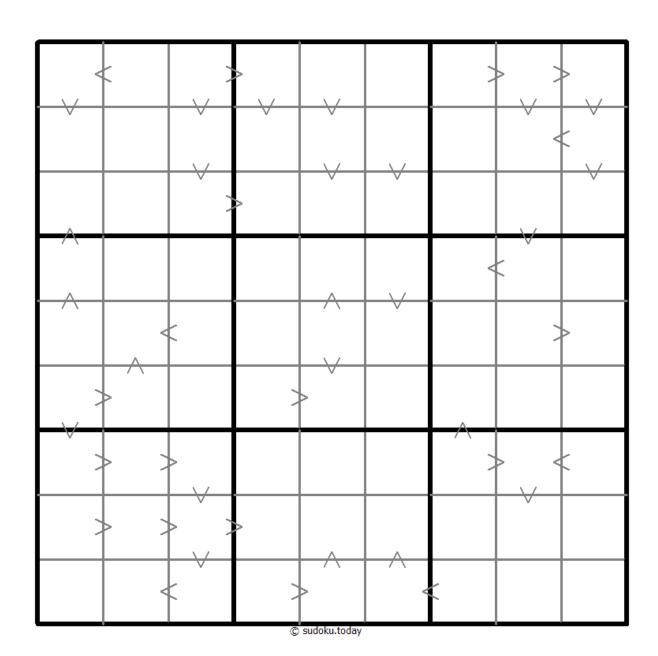

## **Greater Than Kropki Sudoku**

Place a digit from 1 to 9 into each of the empty squares so that each digit appears exactly once in each of the rows, columns and the nine outlined 3x3 regions.

In all cases where two digits have a consecutive value or one digit is two times as big as the other digit (or both), a greater than sign is placed. Digits have to be placed in accordance with the sign.