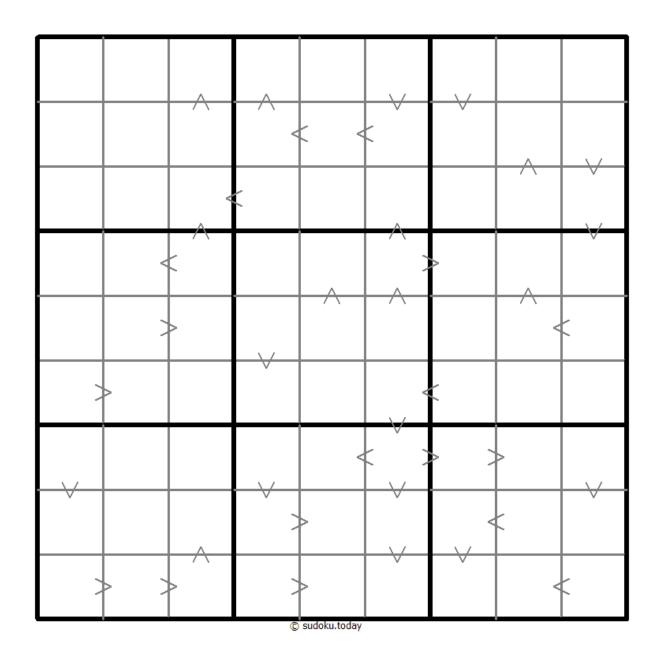

## **Greater Than Kropki Sudoku**

Place a digit from 1 to 9 into each of the empty squares so that each digit appears exactly once in each of the rows, columns and the nine outlined 3x3 regions.

In all cases where two digits have a consecutive value or one digit is two times as big as the other digit (or both), a greater than sign is placed. Digits have to be placed in accordance with the sign.