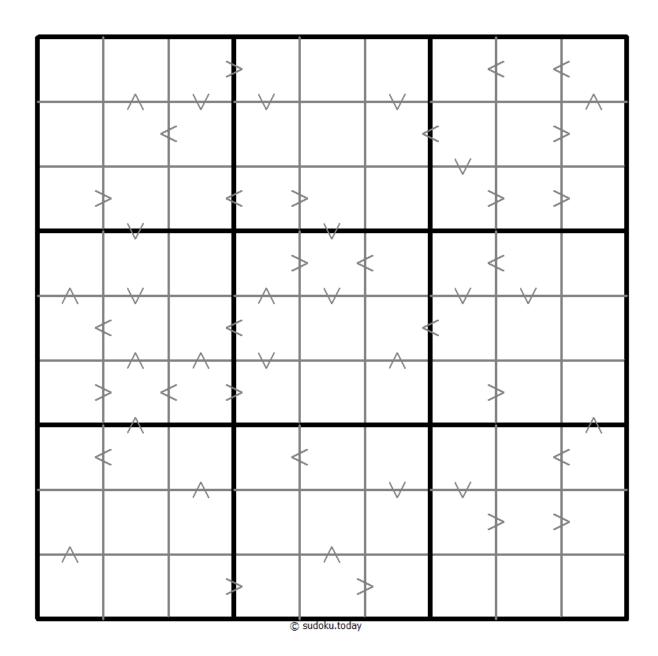

## **Greater Than Kropki Sudoku**

Place a digit from 1 to 9 into each of the empty squares so that each digit appears exactly once in each of the rows, columns and the nine outlined 3x3 regions.

In all cases where two digits have a consecutive value or one digit is two times as big as the other digit (or both), a greater than sign is placed. Digits have to be placed in accordance with the sign.