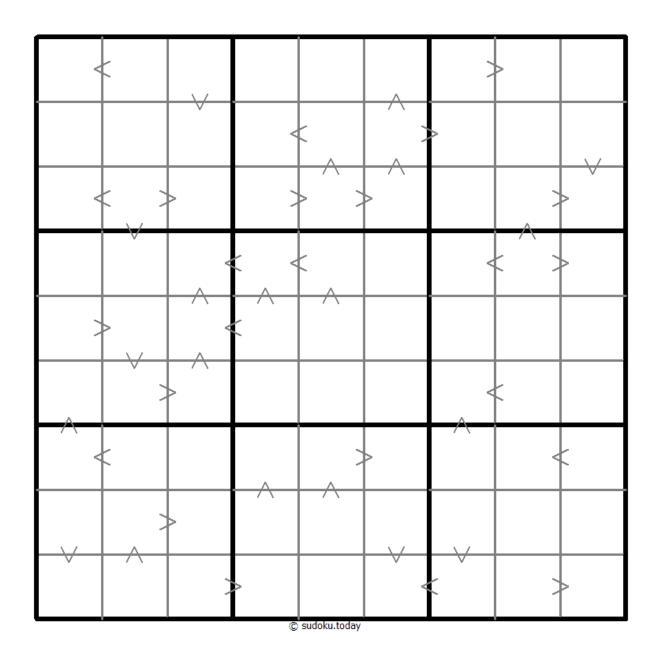

## **Greater Than Kropki Sudoku**

Place a digit from 1 to 9 into each of the empty squares so that each digit appears exactly once in each of the rows, columns and the nine outlined 3x3 regions.

In all cases where two digits have a consecutive value or one digit is two times as big as the other digit (or both), a greater than sign is placed. Digits have to be placed in accordance with the sign.