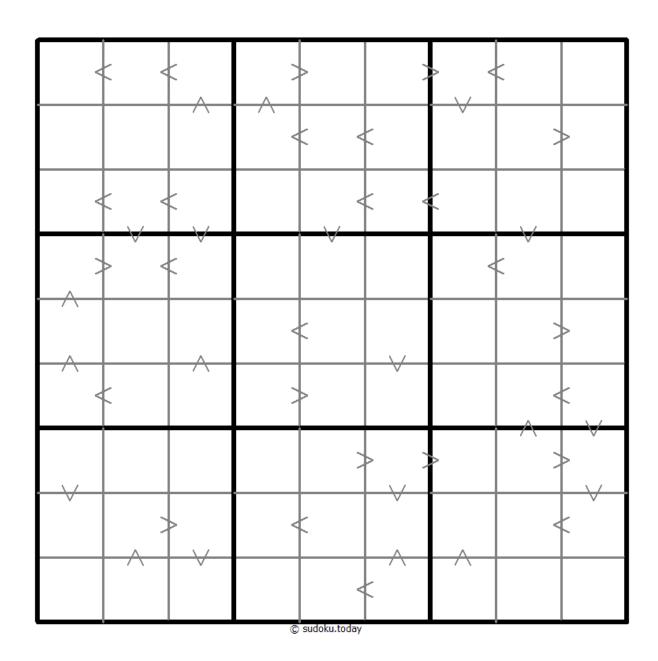

## **Greater Than Kropki Sudoku**

Place a digit from 1 to 9 into each of the empty squares so that each digit appears exactly once in each of the rows, columns and the nine outlined 3x3 regions.

In all cases where two digits have a consecutive value or one digit is two times as big as the other digit (or both), a greater than sign is placed. Digits have to be placed in accordance with the sign.