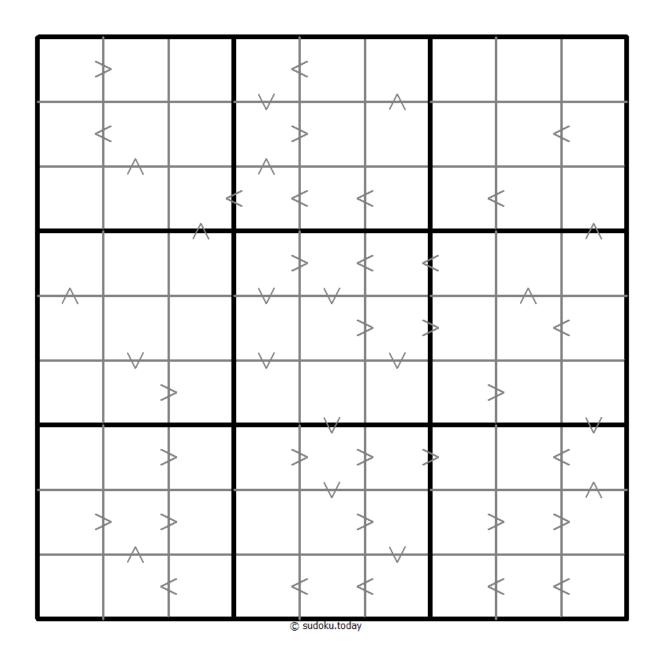

## **Greater Than Kropki Sudoku**

Place a digit from 1 to 9 into each of the empty squares so that each digit appears exactly once in each of the rows, columns and the nine outlined 3x3 regions.

In all cases where two digits have a consecutive value or one digit is two times as big as the other digit (or both), a greater than sign is placed. Digits have to be placed in accordance with the sign.