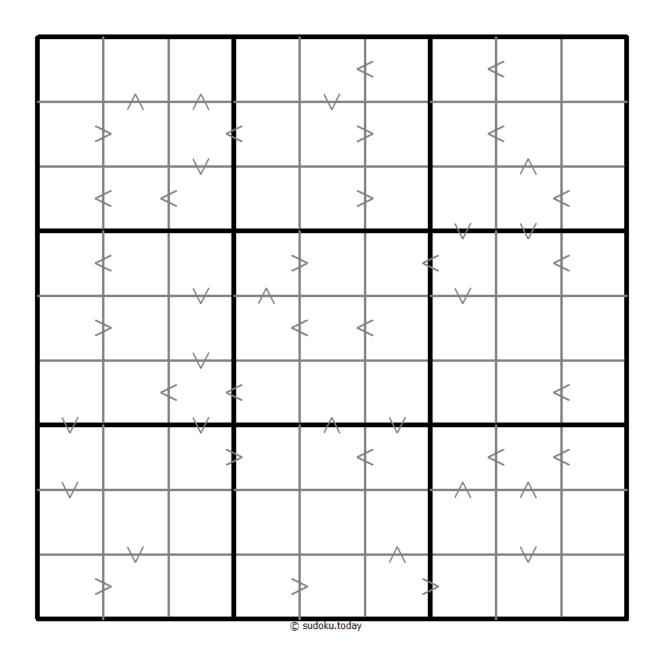

## **Greater Than Kropki Sudoku**

Place a digit from 1 to 9 into each of the empty squares so that each digit appears exactly once in each of the rows, columns and the nine outlined 3x3 regions.

In all cases where two digits have a consecutive value or one digit is two times as big as the other digit (or both), a greater than sign is placed. Digits have to be placed in accordance with the sign.