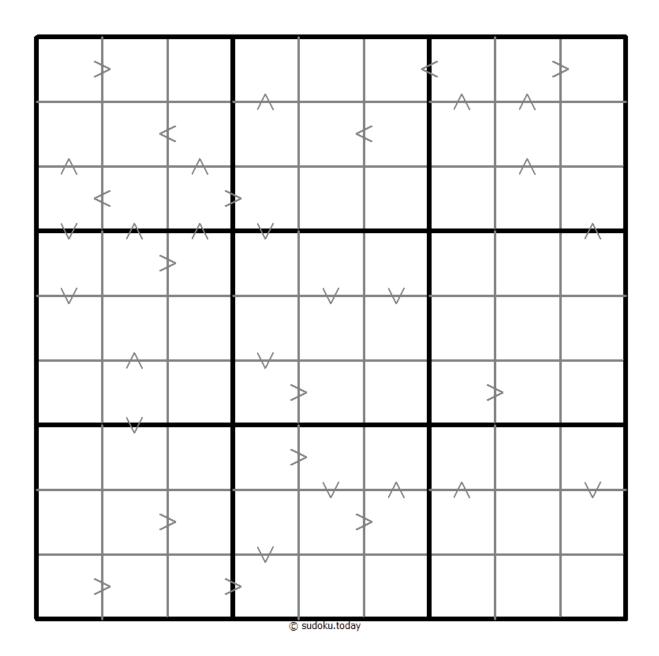

Sudoku Today 4-April-2025

## **Greater Than Kropki Sudoku**

Place a digit from 1 to 9 into each of the empty squares so that each digit appears exactly once in each of the rows, columns and the nine outlined 3x3 regions.

In all cases where two digits have a consecutive value or one digit is two times as big as the other digit (or both), a greater than sign is placed. Digits have to be placed in accordance with the sign.