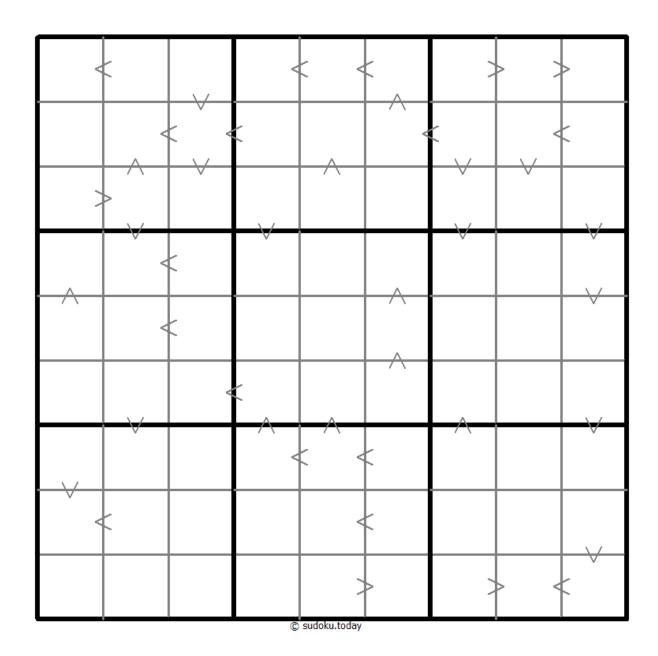

## **Greater Than Kropki Sudoku**

Place a digit from 1 to 9 into each of the empty squares so that each digit appears exactly once in each of the rows, columns and the nine outlined 3x3 regions.

In all cases where two digits have a consecutive value or one digit is two times as big as the other digit (or both), a greater than sign is placed. Digits have to be placed in accordance with the sign.