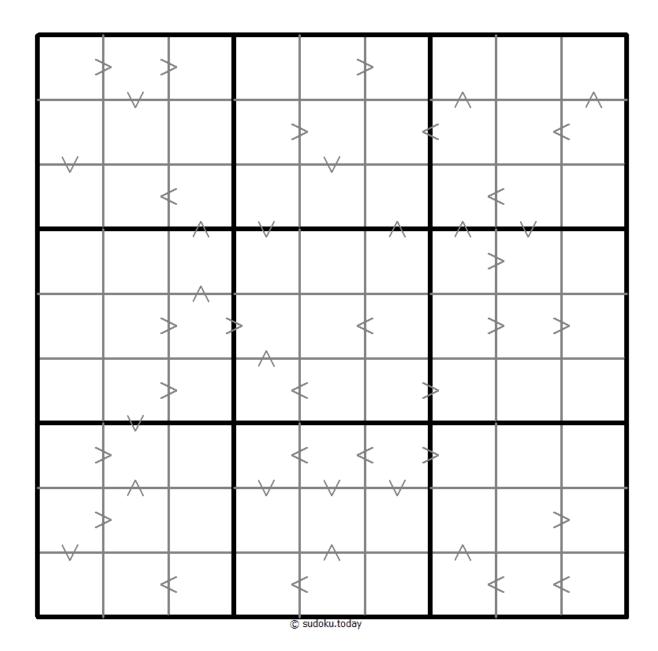

## **Greater Than Kropki Sudoku**

Place a digit from 1 to 9 into each of the empty squares so that each digit appears exactly once in each of the rows, columns and the nine outlined 3x3 regions.

In all cases where two digits have a consecutive value or one digit is two times as big as the other digit (or both), a greater than sign is placed. Digits have to be placed in accordance with the sign.