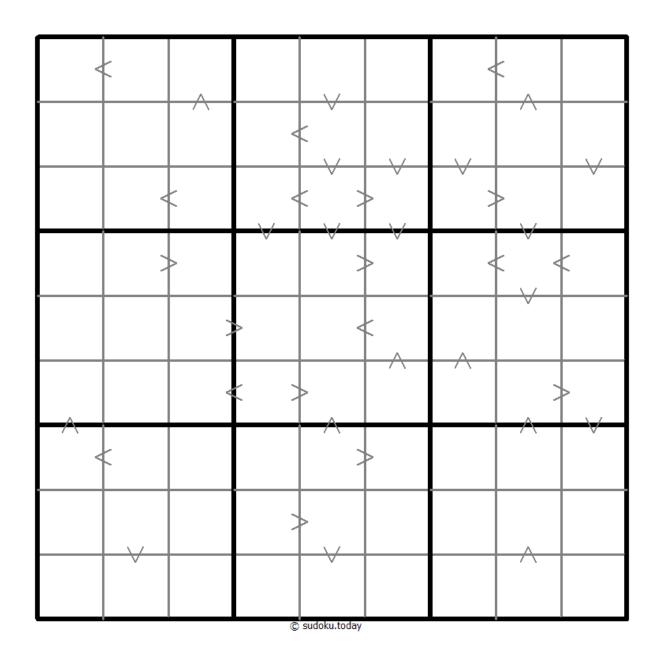

## **Greater Than Kropki Sudoku**

Place a digit from 1 to 9 into each of the empty squares so that each digit appears exactly once in each of the rows, columns and the nine outlined 3x3 regions.

In all cases where two digits have a consecutive value or one digit is two times as big as the other digit (or both), a greater than sign is placed. Digits have to be placed in accordance with the sign.