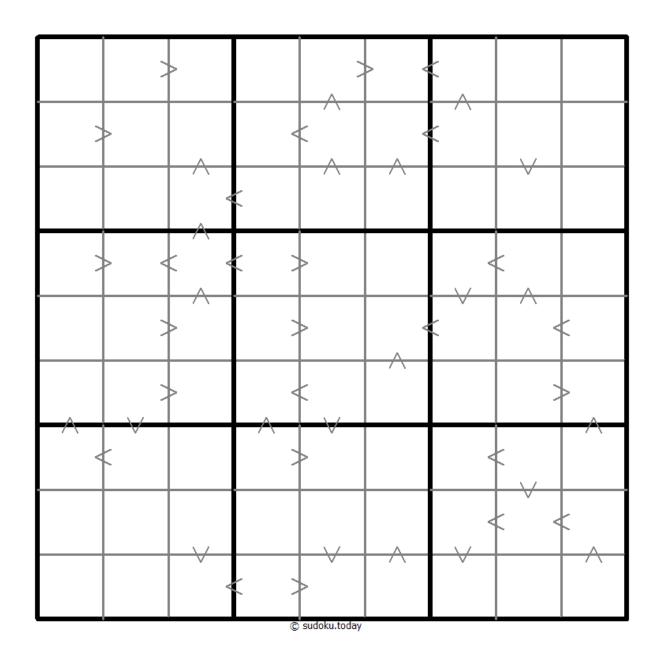

## **Greater Than Kropki Sudoku**

Place a digit from 1 to 9 into each of the empty squares so that each digit appears exactly once in each of the rows, columns and the nine outlined 3x3 regions.

In all cases where two digits have a consecutive value or one digit is two times as big as the other digit (or both), a greater than sign is placed. Digits have to be placed in accordance with the sign.