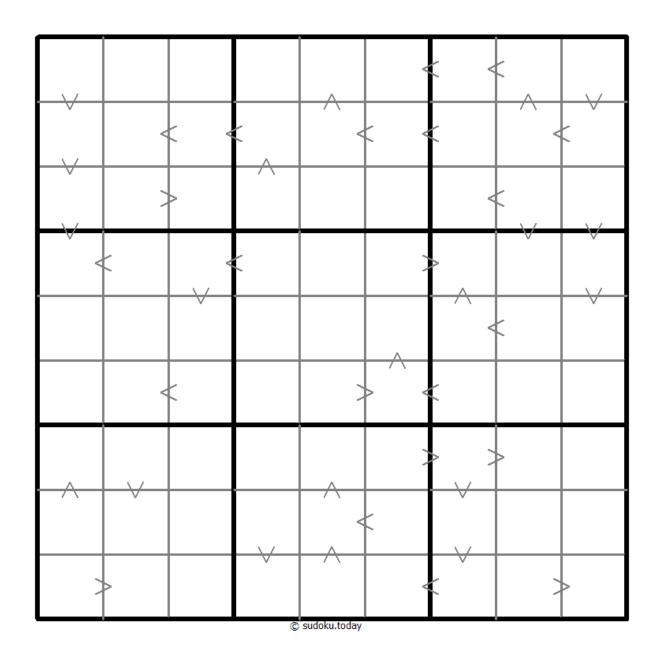

## **Greater Than Kropki Sudoku**

Place a digit from 1 to 9 into each of the empty squares so that each digit appears exactly once in each of the rows, columns and the nine outlined 3x3 regions.

In all cases where two digits have a consecutive value or one digit is two times as big as the other digit (or both), a greater than sign is placed. Digits have to be placed in accordance with the sign.