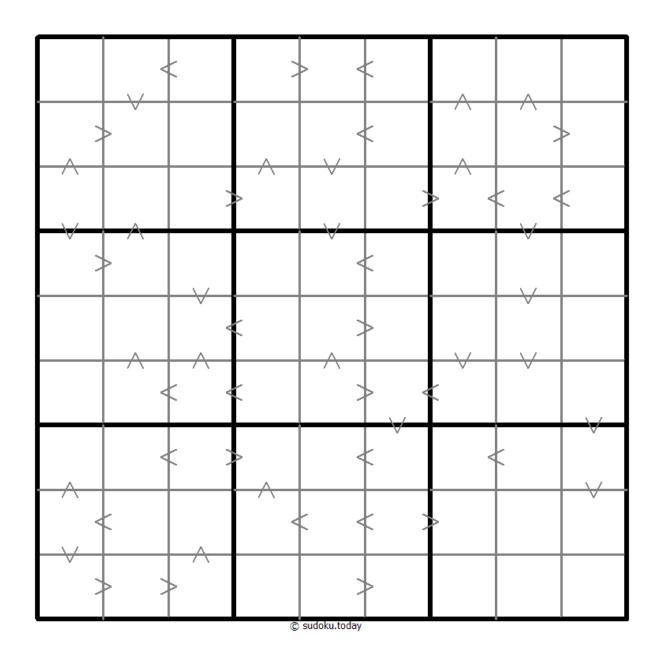

## **Greater Than Kropki Sudoku**

Place a digit from 1 to 9 into each of the empty squares so that each digit appears exactly once in each of the rows, columns and the nine outlined 3x3 regions.

In all cases where two digits have a consecutive value or one digit is two times as big as the other digit (or both), a greater than sign is placed. Digits have to be placed in accordance with the sign.