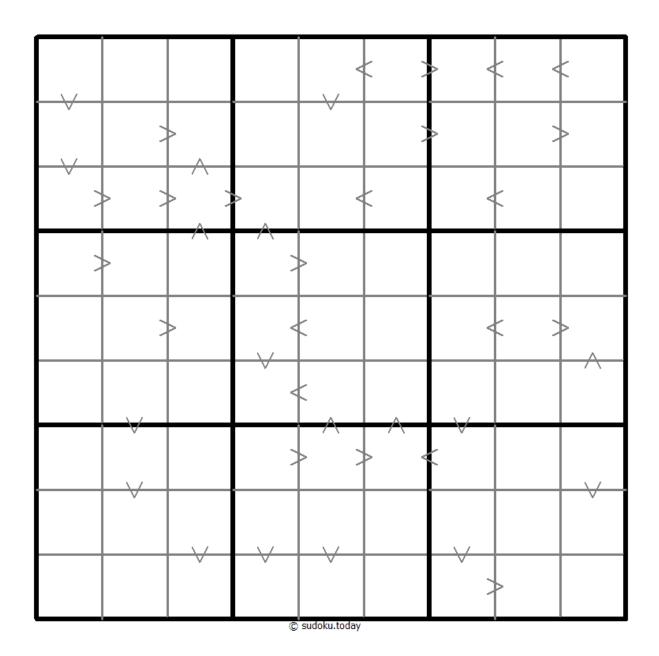

## **Greater Than Kropki Sudoku**

Place a digit from 1 to 9 into each of the empty squares so that each digit appears exactly once in each of the rows, columns and the nine outlined 3x3 regions.

In all cases where two digits have a consecutive value or one digit is two times as big as the other digit (or both), a greater than sign is placed. Digits have to be placed in accordance with the sign.