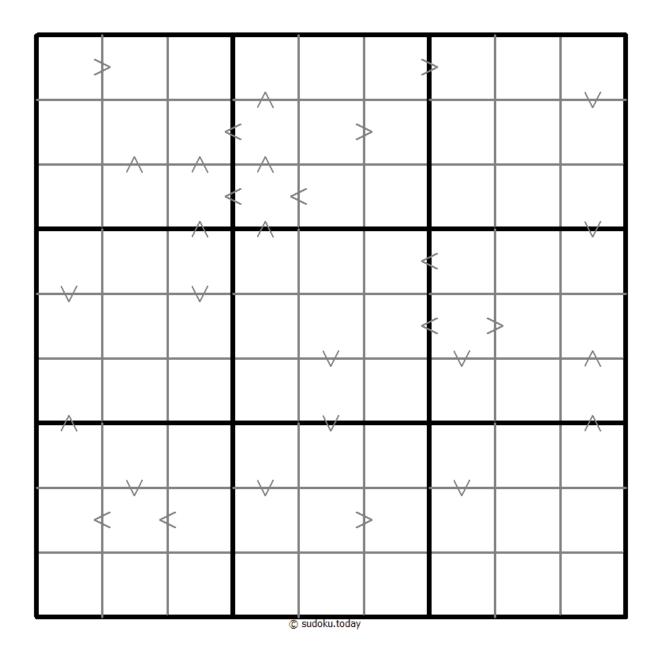

## **Greater Than Kropki Sudoku**

Place a digit from 1 to 9 into each of the empty squares so that each digit appears exactly once in each of the rows, columns and the nine outlined 3x3 regions.

In all cases where two digits have a consecutive value or one digit is two times as big as the other digit (or both), a greater than sign is placed. Digits have to be placed in accordance with the sign.