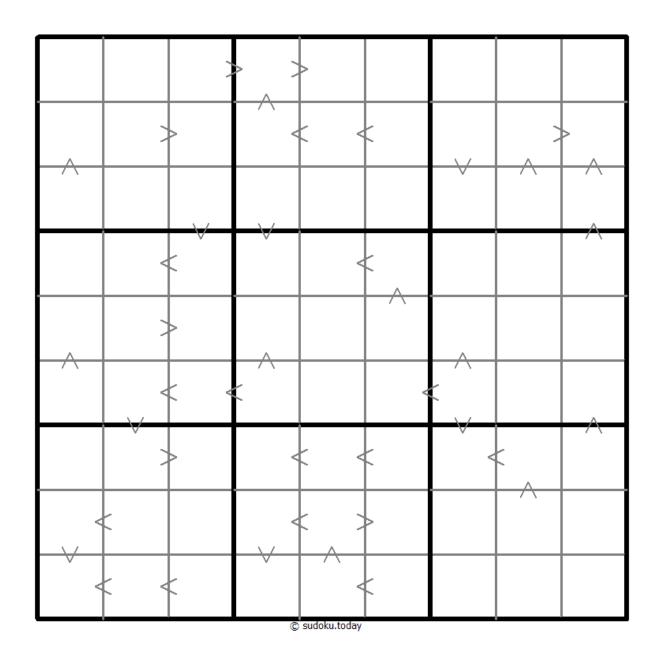

## **Greater Than Kropki Sudoku**

Place a digit from 1 to 9 into each of the empty squares so that each digit appears exactly once in each of the rows, columns and the nine outlined 3x3 regions.

In all cases where two digits have a consecutive value or one digit is two times as big as the other digit (or both), a greater than sign is placed. Digits have to be placed in accordance with the sign.