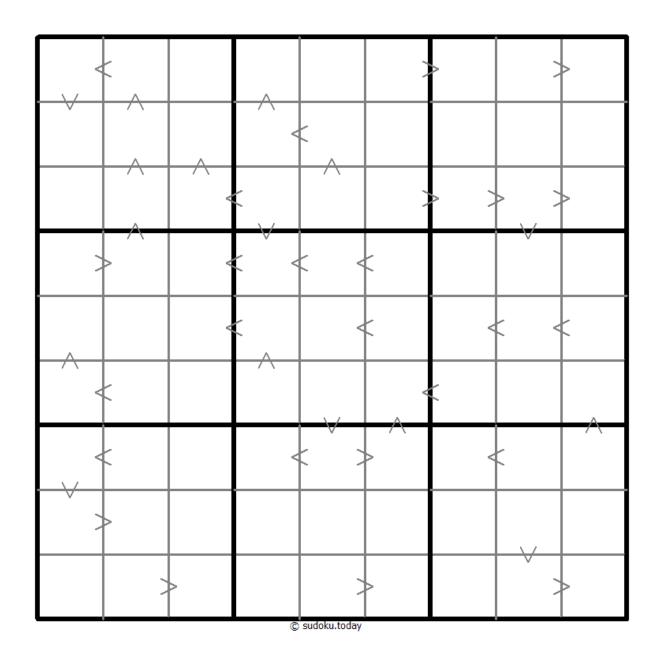

## **Greater Than Kropki Sudoku**

Place a digit from 1 to 9 into each of the empty squares so that each digit appears exactly once in each of the rows, columns and the nine outlined 3x3 regions.

In all cases where two digits have a consecutive value or one digit is two times as big as the other digit (or both), a greater than sign is placed. Digits have to be placed in accordance with the sign.