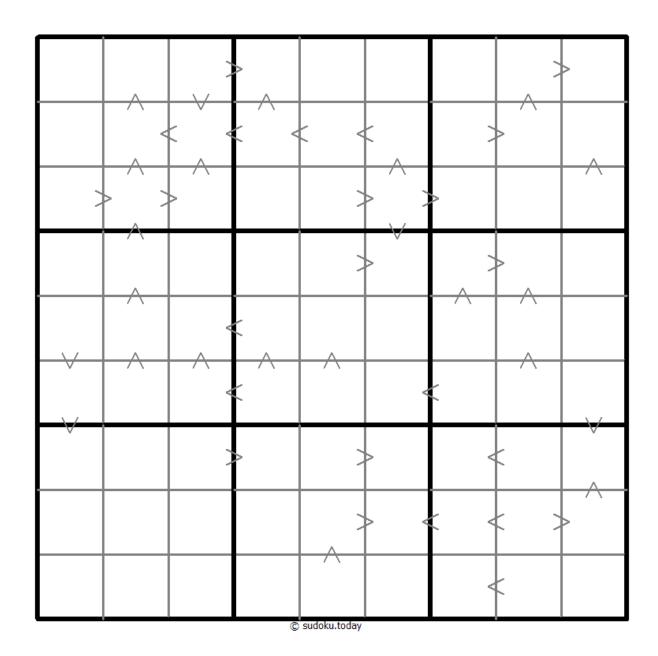

## **Greater Than Kropki Sudoku**

Place a digit from 1 to 9 into each of the empty squares so that each digit appears exactly once in each of the rows, columns and the nine outlined 3x3 regions.

In all cases where two digits have a consecutive value or one digit is two times as big as the other digit (or both), a greater than sign is placed. Digits have to be placed in accordance with the sign.