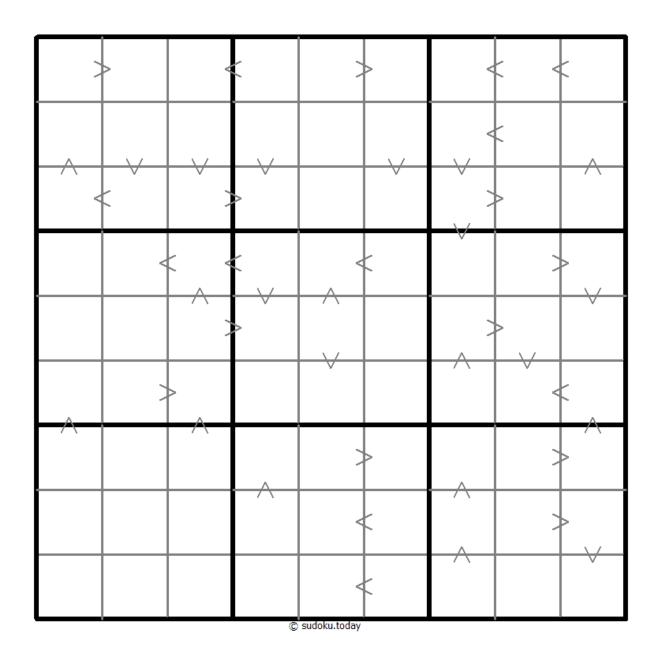

## **Greater Than Kropki Sudoku**

Place a digit from 1 to 9 into each of the empty squares so that each digit appears exactly once in each of the rows, columns and the nine outlined 3x3 regions.

In all cases where two digits have a consecutive value or one digit is two times as big as the other digit (or both), a greater than sign is placed. Digits have to be placed in accordance with the sign.