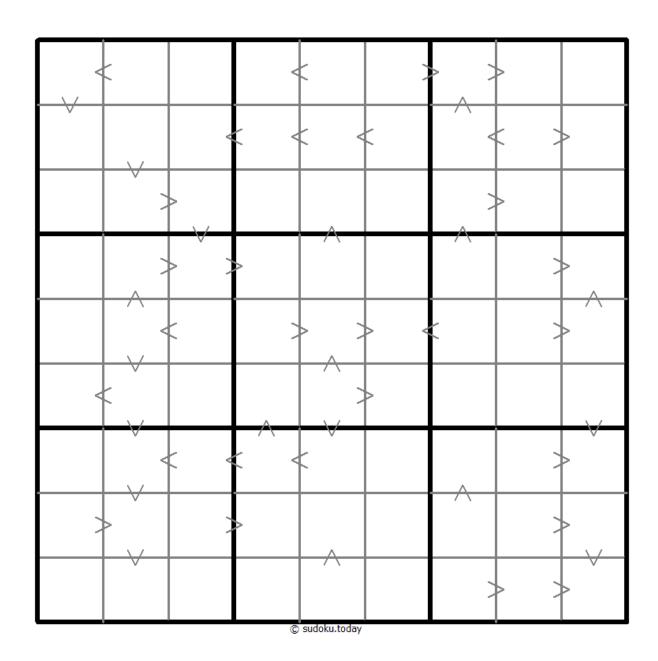

## **Greater Than Kropki Sudoku**

Place a digit from 1 to 9 into each of the empty squares so that each digit appears exactly once in each of the rows, columns and the nine outlined 3x3 regions.

In all cases where two digits have a consecutive value or one digit is two times as big as the other digit (or both), a greater than sign is placed. Digits have to be placed in accordance with the sign.