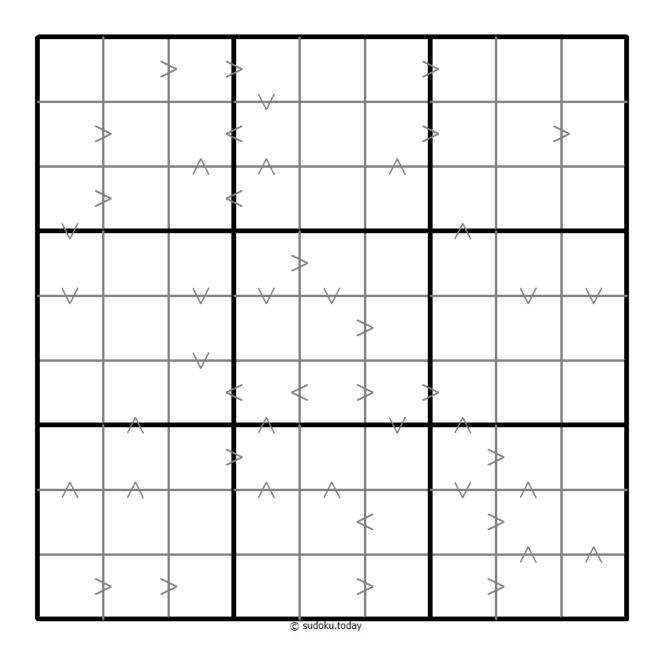

## **Greater Than Kropki Sudoku**

Place a digit from 1 to 9 into each of the empty squares so that each digit appears exactly once in each of the rows, columns and the nine outlined 3x3 regions.

In all cases where two digits have a consecutive value or one digit is two times as big as the other digit (or both), a greater than sign is placed. Digits have to be placed in accordance with the sign.