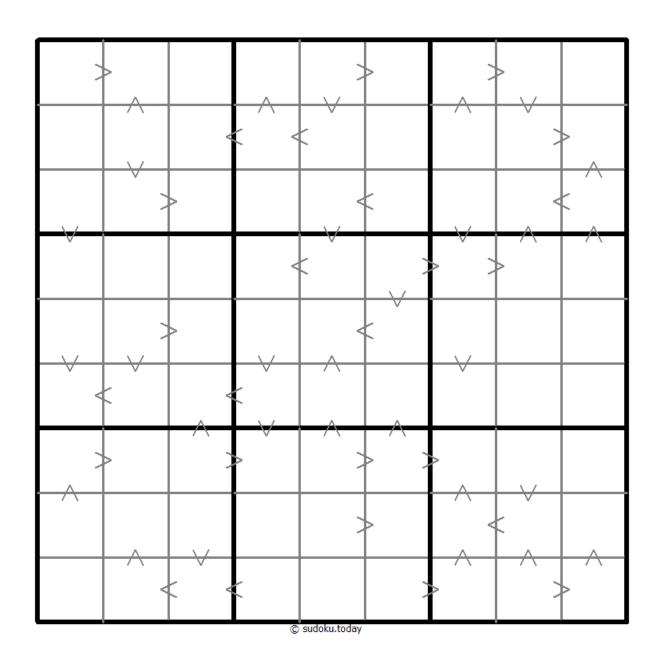

## **Greater Than Kropki Sudoku**

Place a digit from 1 to 9 into each of the empty squares so that each digit appears exactly once in each of the rows, columns and the nine outlined 3x3 regions.

In all cases where two digits have a consecutive value or one digit is two times as big as the other digit (or both), a greater than sign is placed. Digits have to be placed in accordance with the sign.