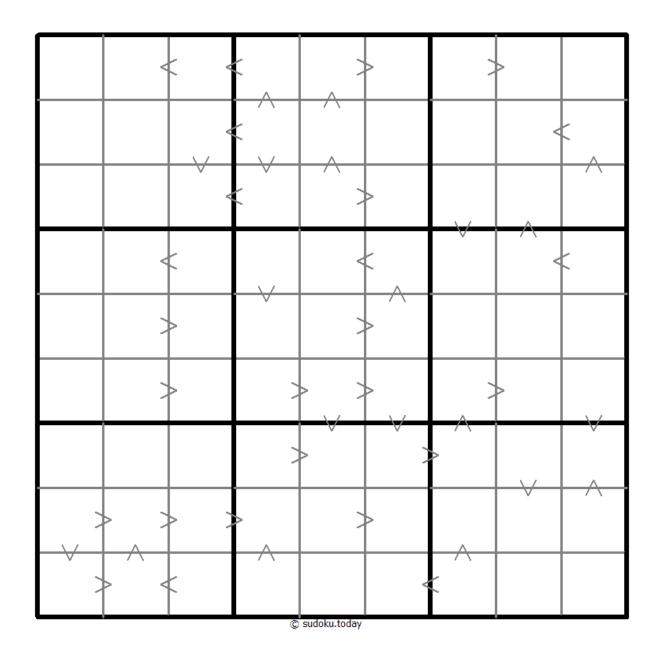

## **Greater Than Kropki Sudoku**

Place a digit from 1 to 9 into each of the empty squares so that each digit appears exactly once in each of the rows, columns and the nine outlined 3x3 regions.

In all cases where two digits have a consecutive value or one digit is two times as big as the other digit (or both), a greater than sign is placed. Digits have to be placed in accordance with the sign.