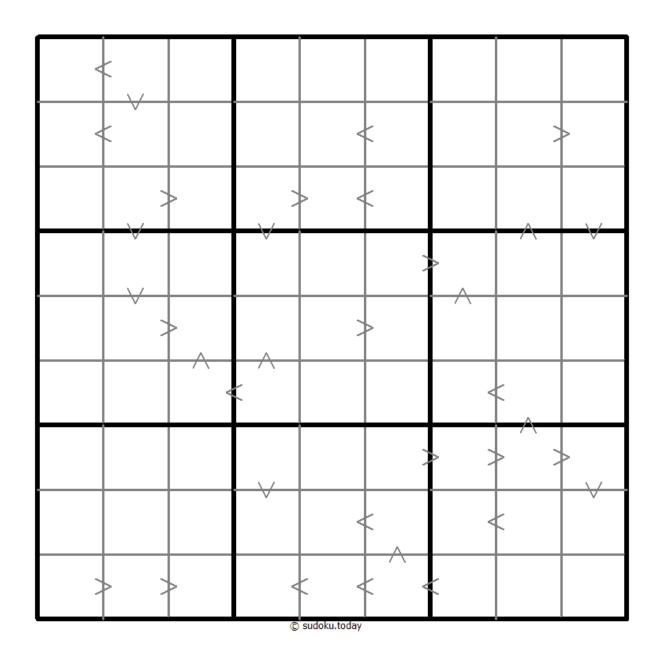

## **Greater Than Kropki Sudoku**

Place a digit from 1 to 9 into each of the empty squares so that each digit appears exactly once in each of the rows, columns and the nine outlined 3x3 regions.

In all cases where two digits have a consecutive value or one digit is two times as big as the other digit (or both), a greater than sign is placed. Digits have to be placed in accordance with the sign.