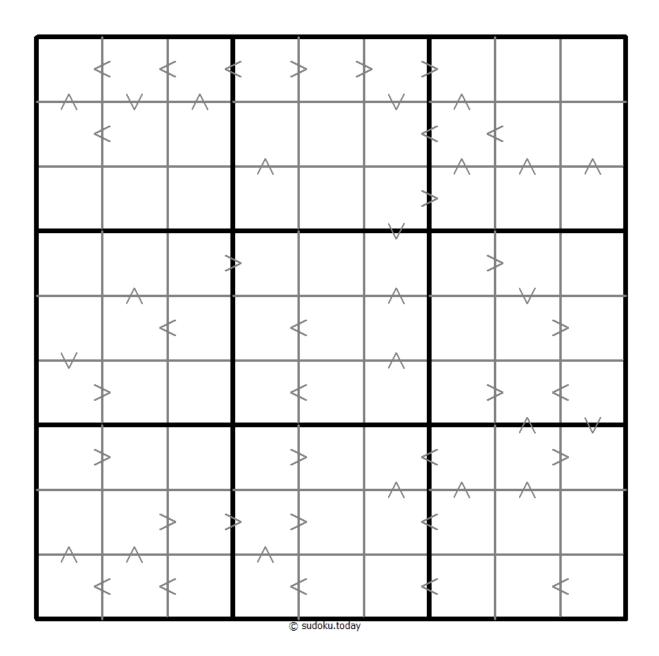

## **Greater Than Kropki Sudoku**

Place a digit from 1 to 9 into each of the empty squares so that each digit appears exactly once in each of the rows, columns and the nine outlined 3x3 regions.

In all cases where two digits have a consecutive value or one digit is two times as big as the other digit (or both), a greater than sign is placed. Digits have to be placed in accordance with the sign.