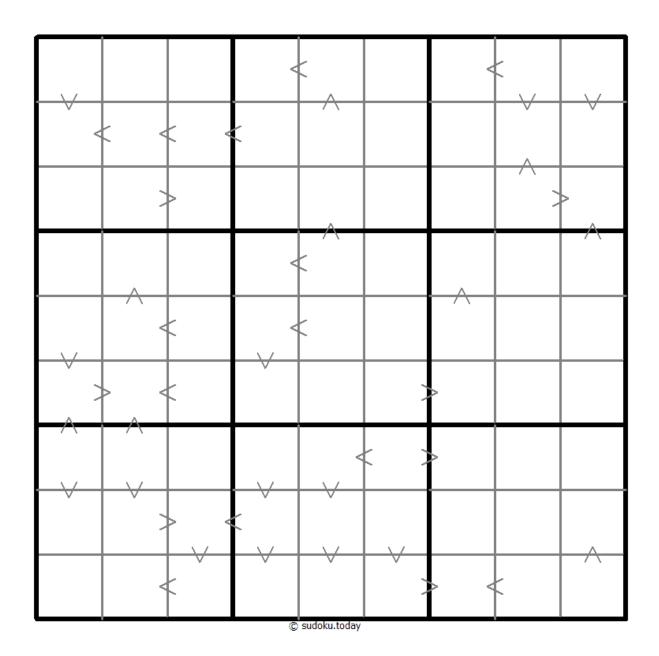

## **Greater Than Kropki Sudoku**

Place a digit from 1 to 9 into each of the empty squares so that each digit appears exactly once in each of the rows, columns and the nine outlined 3x3 regions.

In all cases where two digits have a consecutive value or one digit is two times as big as the other digit (or both), a greater than sign is placed. Digits have to be placed in accordance with the sign.