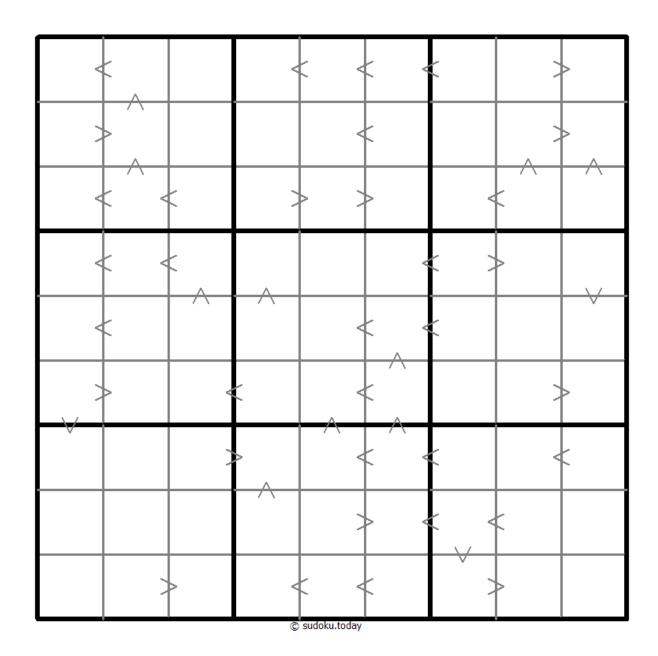

Sudoku Today 6-April-2024

## **Greater Than Kropki Sudoku**

Place a digit from 1 to 9 into each of the empty squares so that each digit appears exactly once in each of the rows, columns and the nine outlined 3x3 regions.

In all cases where two digits have a consecutive value or one digit is two times as big as the other digit (or both), a greater than sign is placed. Digits have to be placed in accordance with the sign.