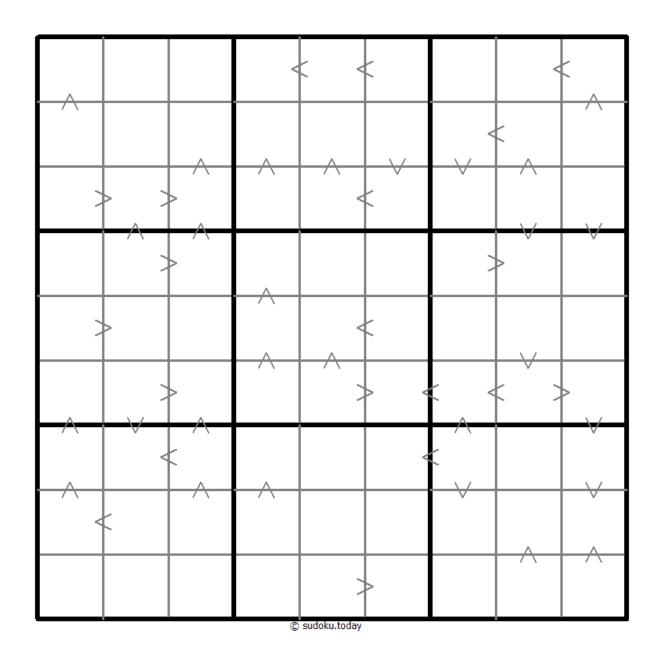

## **Greater Than Kropki Sudoku**

Place a digit from 1 to 9 into each of the empty squares so that each digit appears exactly once in each of the rows, columns and the nine outlined 3x3 regions.

In all cases where two digits have a consecutive value or one digit is two times as big as the other digit (or both), a greater than sign is placed. Digits have to be placed in accordance with the sign.