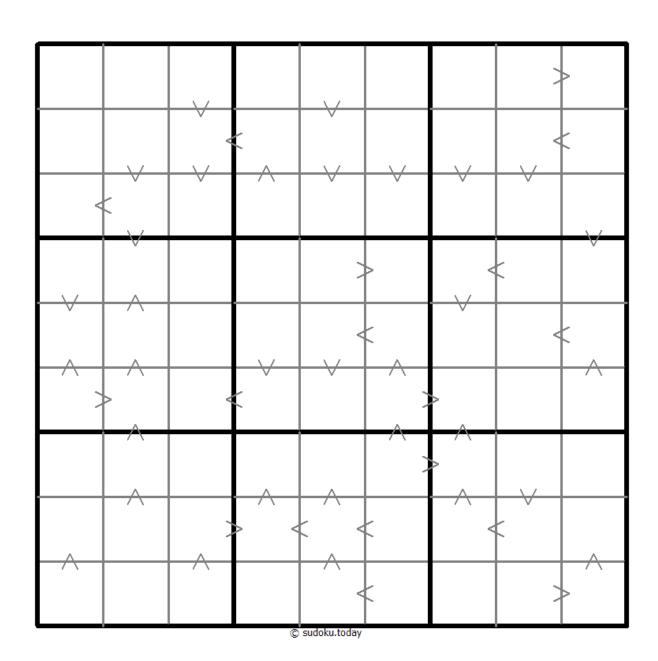

## **Greater Than Kropki Sudoku**

Place a digit from 1 to 9 into each of the empty squares so that each digit appears exactly once in each of the rows, columns and the nine outlined 3x3 regions.

In all cases where two digits have a consecutive value or one digit is two times as big as the other digit (or both), a greater than sign is placed. Digits have to be placed in accordance with the sign.