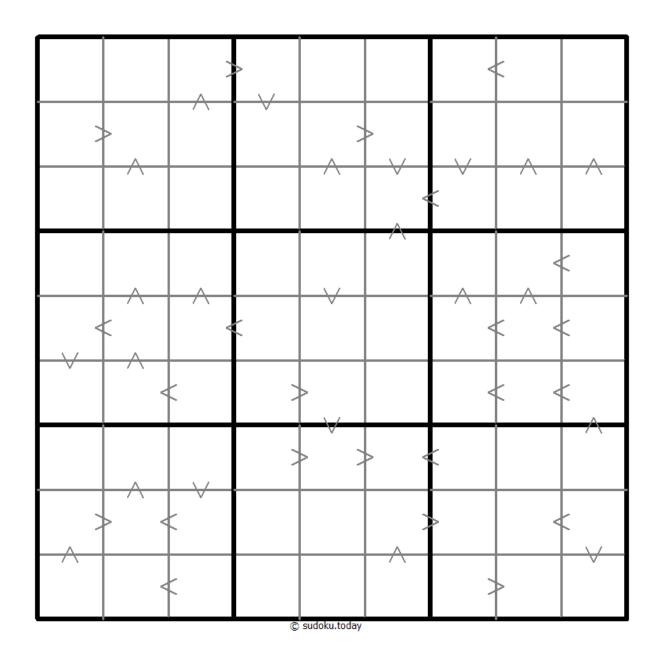

## **Greater Than Kropki Sudoku**

Place a digit from 1 to 9 into each of the empty squares so that each digit appears exactly once in each of the rows, columns and the nine outlined 3x3 regions.

In all cases where two digits have a consecutive value or one digit is two times as big as the other digit (or both), a greater than sign is placed. Digits have to be placed in accordance with the sign.