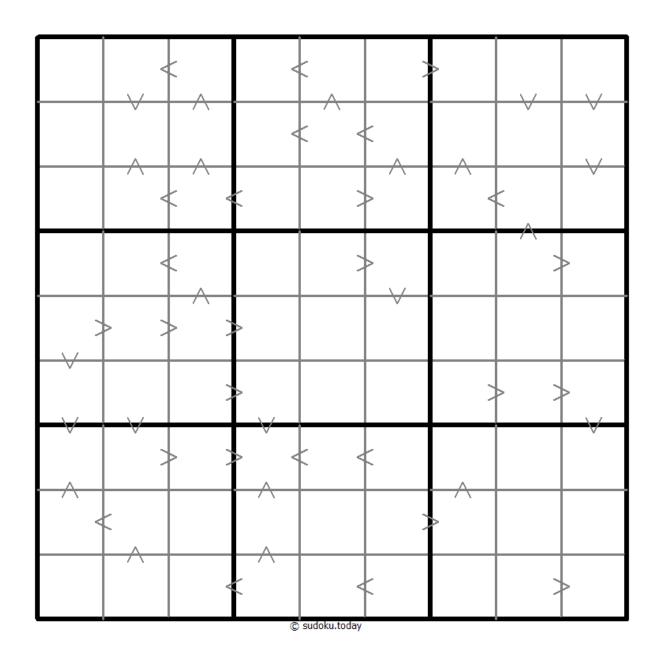

## **Greater Than Kropki Sudoku**

Place a digit from 1 to 9 into each of the empty squares so that each digit appears exactly once in each of the rows, columns and the nine outlined 3x3 regions.

In all cases where two digits have a consecutive value or one digit is two times as big as the other digit (or both), a greater than sign is placed. Digits have to be placed in accordance with the sign.