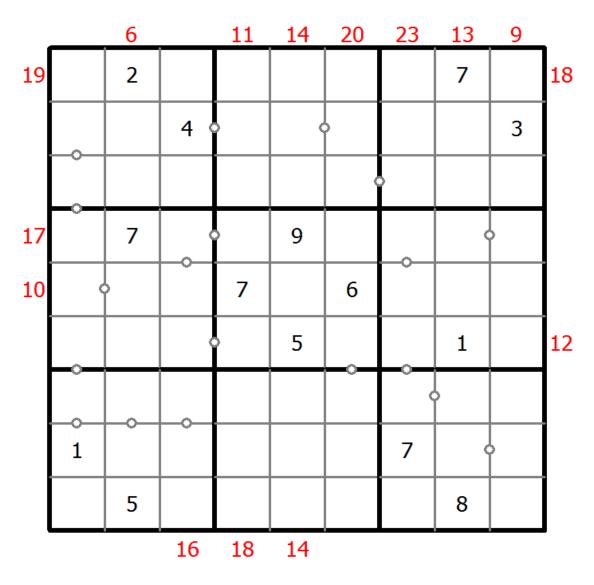

## **Hybrid Sudoku (Consecutive Pairs + Sum Frame)**

Place a digit from 1 to 9 into each of the empty squares so that each digit appears exactly once in each of the rows, columns and the nine outlined 3x3 regions.

There are some dots between cells. The numbers on each side of a dot must always be consecutive. Not all possible dots are marked.

Digits outside the grid indicate the sum of the first 3 digits in the corresponding direction.