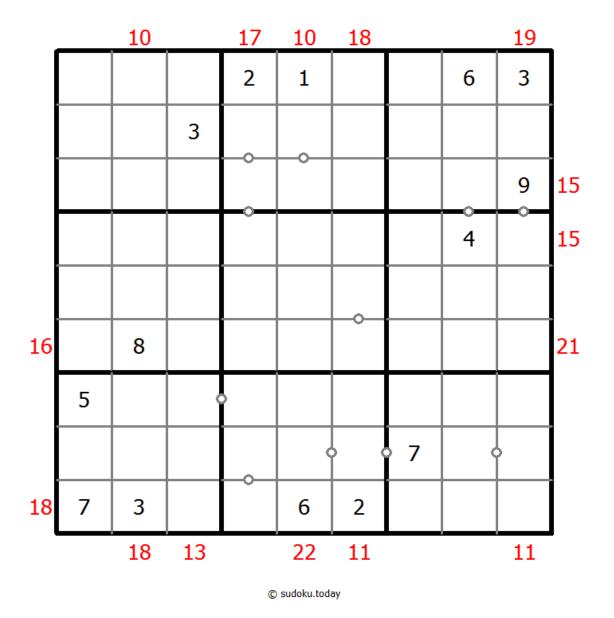

## **Hybrid Sudoku (Consecutive Pairs + Sum Frame)**

Place a digit from 1 to 9 into each of the empty squares so that each digit appears exactly once in each of the rows, columns and the nine outlined 3x3 regions.

There are some dots between cells. The numbers on each side of a dot must always be consecutive. Not all possible dots are marked.

(Solution)

Digits outside the grid indicate the sum of the first 3 digits in the corresponding direction.