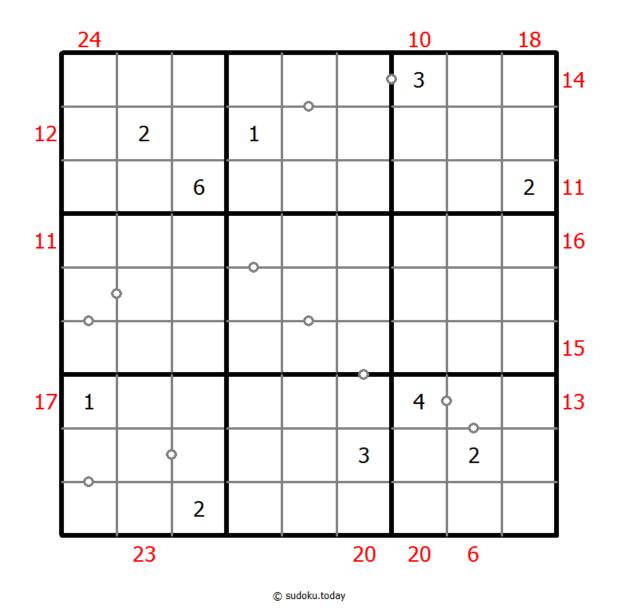

## **Hybrid Sudoku (Consecutive Pairs + Sum Frame)**

Place a digit from 1 to 9 into each of the empty squares so that each digit appears exactly once in each of the rows, columns and the nine outlined 3x3 regions.

There are some dots between cells. The numbers on each side of a dot must always be consecutive. Not all possible dots are marked.

(Solution)

Digits outside the grid indicate the sum of the first 3 digits in the corresponding direction.