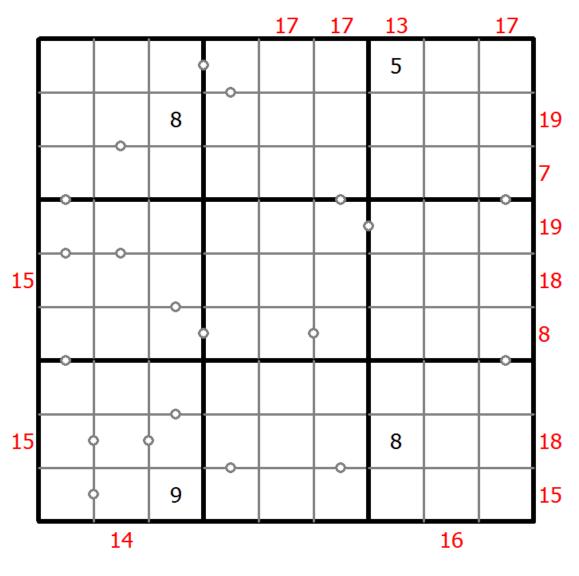

## **Hybrid Sudoku (Consecutive Pairs + Sum Frame)**

Place a digit from 1 to 9 into each of the empty squares so that each digit appears exactly once in each of the rows, columns and the nine outlined 3x3 regions.

There are some dots between cells. The numbers on each side of a dot must always be consecutive. Not all possible dots are marked.

Digits outside the grid indicate the sum of the first 3 digits in the corresponding direction.