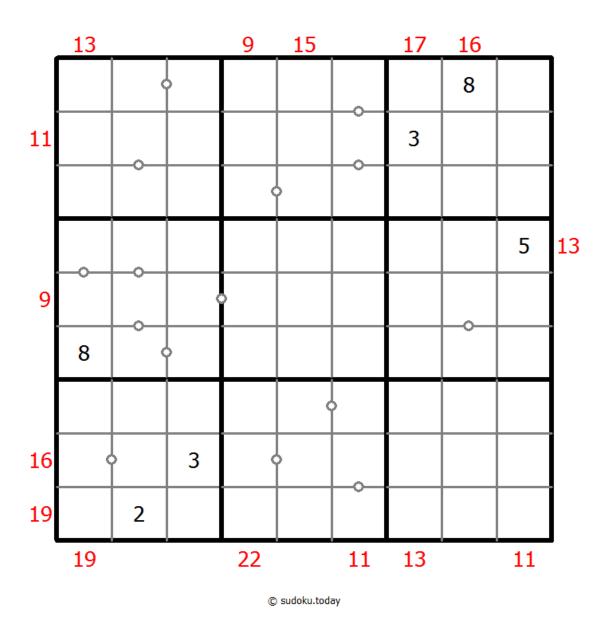

## **Hybrid Sudoku (Consecutive Pairs + Sum Frame)**

Place a digit from 1 to 9 into each of the empty squares so that each digit appears exactly once in each of the rows, columns and the nine outlined 3x3 regions.

There are some dots between cells. The numbers on each side of a dot must always be consecutive. Not all possible dots are marked.

Digits outside the grid indicate the sum of the first 3 digits in the corresponding direction.