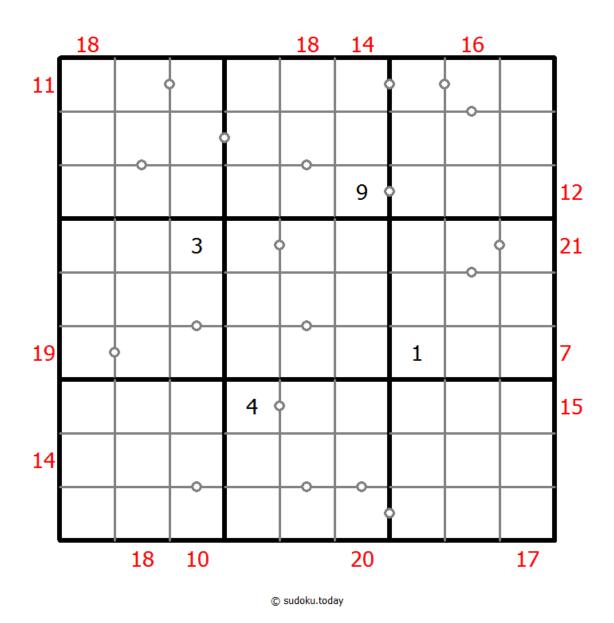

## **Hybrid Sudoku (Consecutive Pairs + Sum Frame)**

Place a digit from 1 to 9 into each of the empty squares so that each digit appears exactly once in each of the rows, columns and the nine outlined 3x3 regions.

There are some dots between cells. The numbers on each side of a dot must always be consecutive. Not all possible dots are marked.

(Solution

Digits outside the grid indicate the sum of the first 3 digits in the corresponding direction.