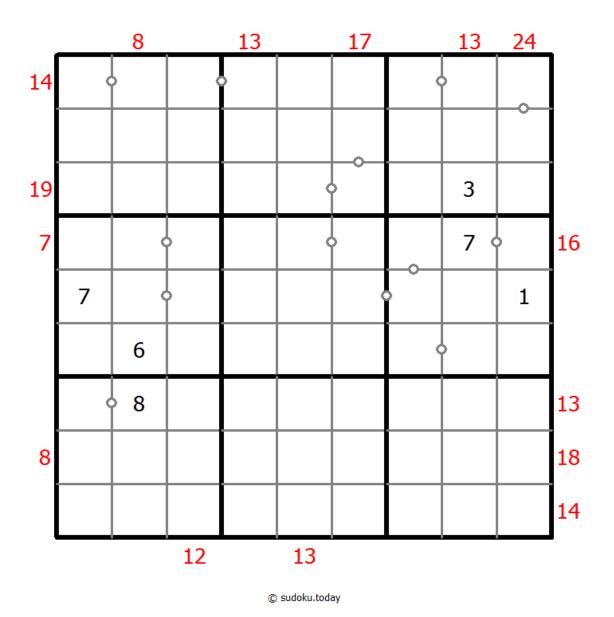

## **Hybrid Sudoku (Consecutive Pairs + Sum Frame)**

Place a digit from 1 to 9 into each of the empty squares so that each digit appears exactly once in each of the rows, columns and the nine outlined 3x3 regions.

There are some dots between cells. The numbers on each side of a dot must always be consecutive. Not all possible dots are marked.

(Solution

Digits outside the grid indicate the sum of the first 3 digits in the corresponding direction.