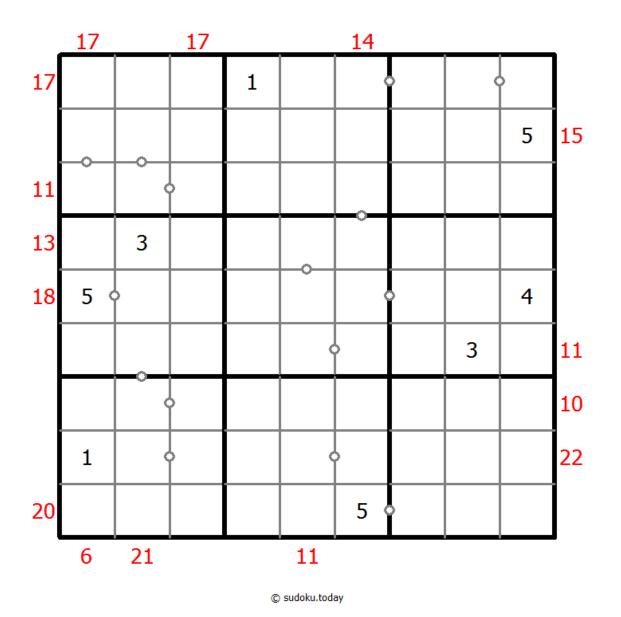

## **Hybrid Sudoku (Consecutive Pairs + Sum Frame)**

Place a digit from 1 to 9 into each of the empty squares so that each digit appears exactly once in each of the rows, columns and the nine outlined 3x3 regions.

There are some dots between cells. The numbers on each side of a dot must always be consecutive. Not all possible dots are marked.

(Solution

Digits outside the grid indicate the sum of the first 3 digits in the corresponding direction.