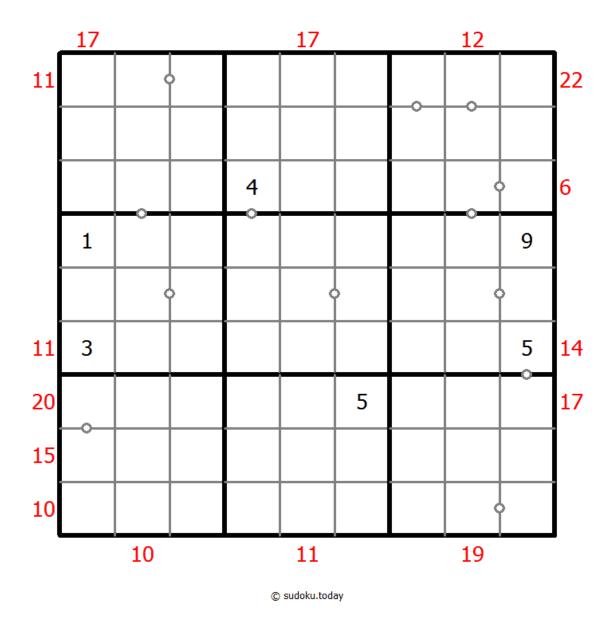

## Hybrid Sudoku (Consecutive Pairs + Sum Frame)

Place a digit from 1 to 9 into each of the empty squares so that each digit appears exactly once in each of the rows, columns and the nine outlined 3x3 regions.

There are some dots between cells. The numbers on each side of a dot must always be consecutive. Not all possible dots are marked.

(Solution

Digits outside the grid indicate the sum of the first 3 digits in the corresponding direction.