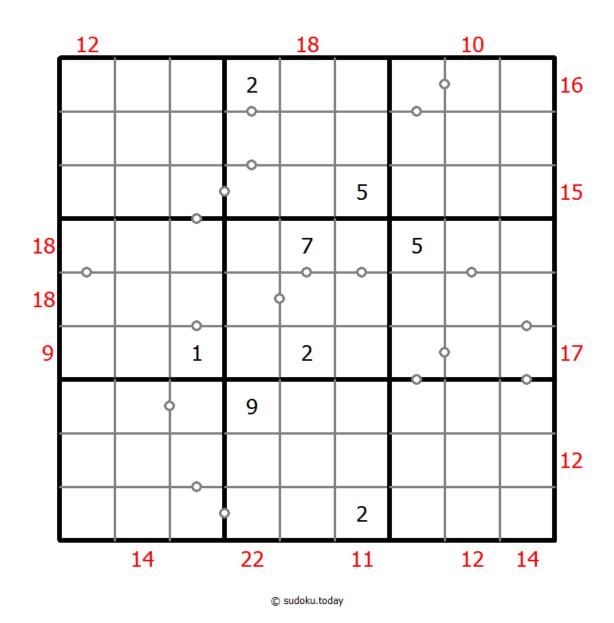

## **Hybrid Sudoku (Consecutive Pairs + Sum Frame)**

Place a digit from 1 to 9 into each of the empty squares so that each digit appears exactly once in each of the rows, columns and the nine outlined 3x3 regions.

There are some dots between cells. The numbers on each side of a dot must always be consecutive. Not all possible dots are marked.

(Solution

Digits outside the grid indicate the sum of the first 3 digits in the corresponding direction.