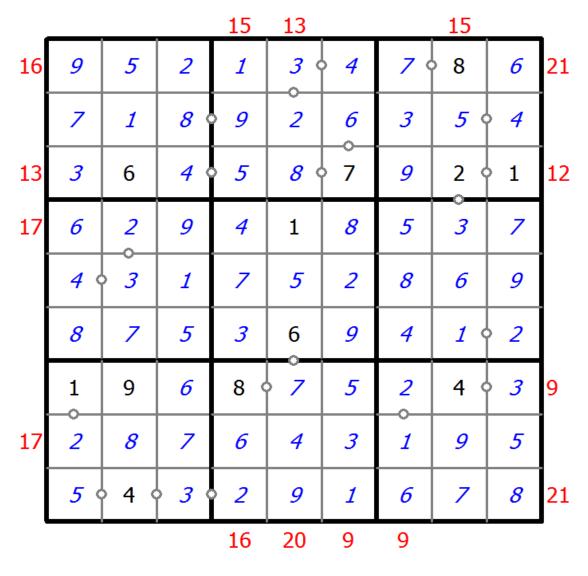

## **Hybrid Sudoku (Consecutive Pairs + Sum Frame)**

Place a digit from 1 to 9 into each of the empty squares so that each digit appears exactly once in each of the rows, columns and the nine outlined 3x3 regions.

There are some dots between cells. The numbers on each side of a dot must always be consecutive. Not all possible dots are marked.

Digits outside the grid indicate the sum of the first 3 digits in the corresponding direction.