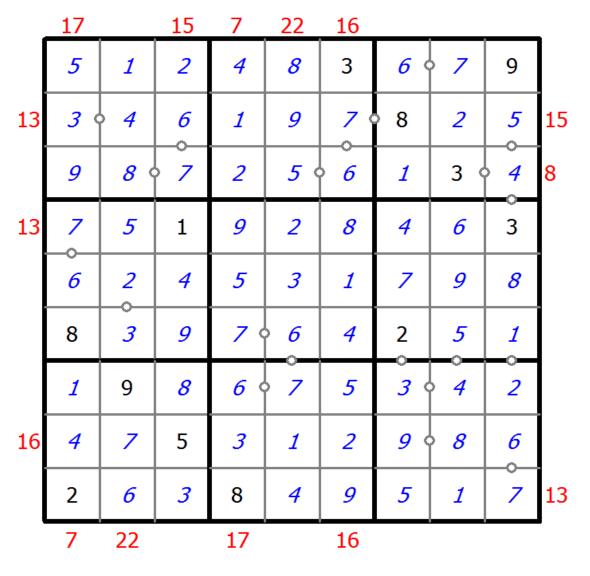

## **Hybrid Sudoku (Consecutive Pairs + Sum Frame)**

Place a digit from 1 to 9 into each of the empty squares so that each digit appears exactly once in each of the rows, columns and the nine outlined 3x3 regions.

There are some dots between cells. The numbers on each side of a dot must always be consecutive. Not all possible dots are marked.

Digits outside the grid indicate the sum of the first 3 digits in the corresponding direction.