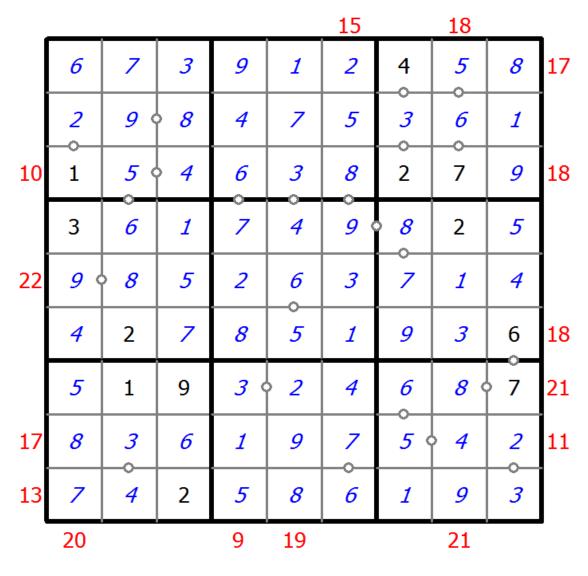

## **Hybrid Sudoku (Consecutive Pairs + Sum Frame)**

Place a digit from 1 to 9 into each of the empty squares so that each digit appears exactly once in each of the rows, columns and the nine outlined 3x3 regions.

There are some dots between cells. The numbers on each side of a dot must always be consecutive. Not all possible dots are marked.

Digits outside the grid indicate the sum of the first 3 digits in the corresponding direction.