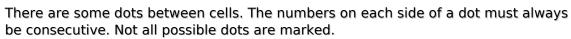

## **Hybrid Sudoku (Consecutive Pairs + Sum Frame)**

Place a digit from 1 to 9 into each of the empty squares so that each digit appears exactly once in each of the rows, columns and the nine outlined 3x3 regions.

Digits outside the grid indicate the sum of the first 3 digits in the corresponding direction.

|    |     |            | 16  | 7 | 15 |     |    | 15  |     |    |
|----|-----|------------|-----|---|----|-----|----|-----|-----|----|
| 8  | 3   | 4          | 1   | 2 | 5  | 9   | 6  | 7   | 8   |    |
|    | 2   | <i>5</i> < | 6   | 4 | 7  | 8   | 1  | 3   | 9   | 13 |
|    | 7 < | 8          | 9   | 1 | 3  | 6   | 2  | 5 < | · 4 | 11 |
|    | 1   | 9          | 8   | 3 | 6  | 5   | 7  | 4   | 2   | 13 |
|    | 6   | 7          | 2   | 9 | 1  | 4   | 5  | 8   | 3   |    |
|    | 4   | 3          | 5   | 8 | 2  | 7   | 9  | 6   | 1   |    |
| 19 | 9   | 6          | 4 < | 5 | 8  | 1   | 3  | 2   | 7   |    |
|    | 5   | 1          | 3   | 7 | 4  | 2   | 8  | 9   | 6   |    |
| 17 | 8   | 2          | 7 < | 6 | 9  | 3 < | 4  | 1   | 5   |    |
| •  | 22  | 9          | 14  |   | 21 |     | 15 |     |     |    |