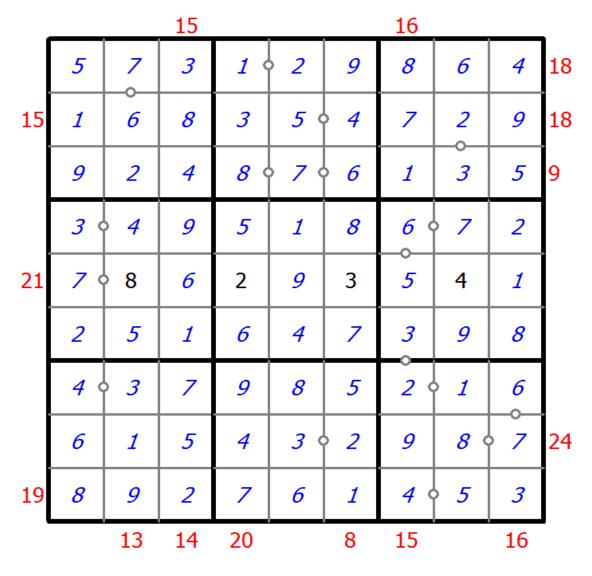

## **Hybrid Sudoku (Consecutive Pairs + Sum Frame)**

Place a digit from 1 to 9 into each of the empty squares so that each digit appears exactly once in each of the rows, columns and the nine outlined 3x3 regions.

There are some dots between cells. The numbers on each side of a dot must always be consecutive. Not all possible dots are marked.

Digits outside the grid indicate the sum of the first 3 digits in the corresponding direction.