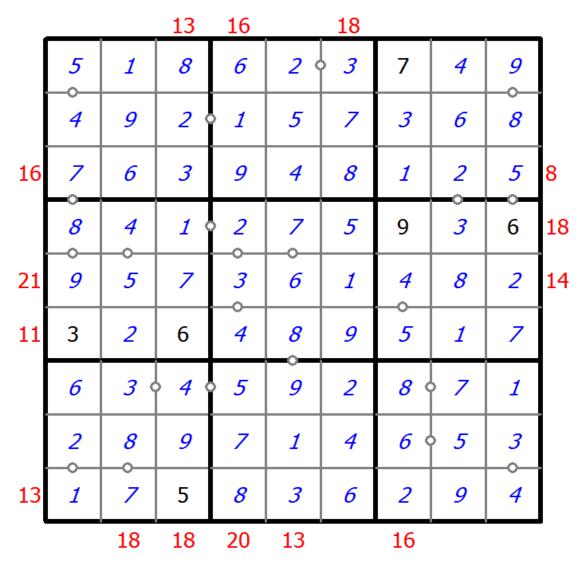

## **Hybrid Sudoku (Consecutive Pairs + Sum Frame)**

Place a digit from 1 to 9 into each of the empty squares so that each digit appears exactly once in each of the rows, columns and the nine outlined 3x3 regions.

There are some dots between cells. The numbers on each side of a dot must always be consecutive. Not all possible dots are marked.

Digits outside the grid indicate the sum of the first 3 digits in the corresponding direction.