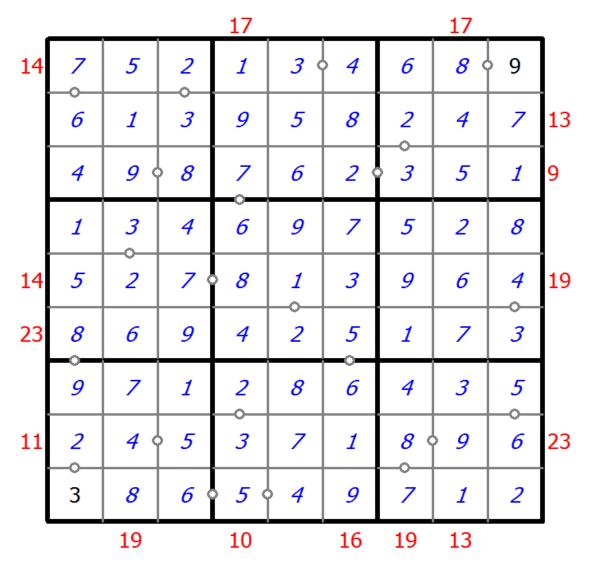

## **Hybrid Sudoku (Consecutive Pairs + Sum Frame)**

Place a digit from 1 to 9 into each of the empty squares so that each digit appears exactly once in each of the rows, columns and the nine outlined 3x3 regions.

There are some dots between cells. The numbers on each side of a dot must always be consecutive. Not all possible dots are marked.

Digits outside the grid indicate the sum of the first 3 digits in the corresponding direction.